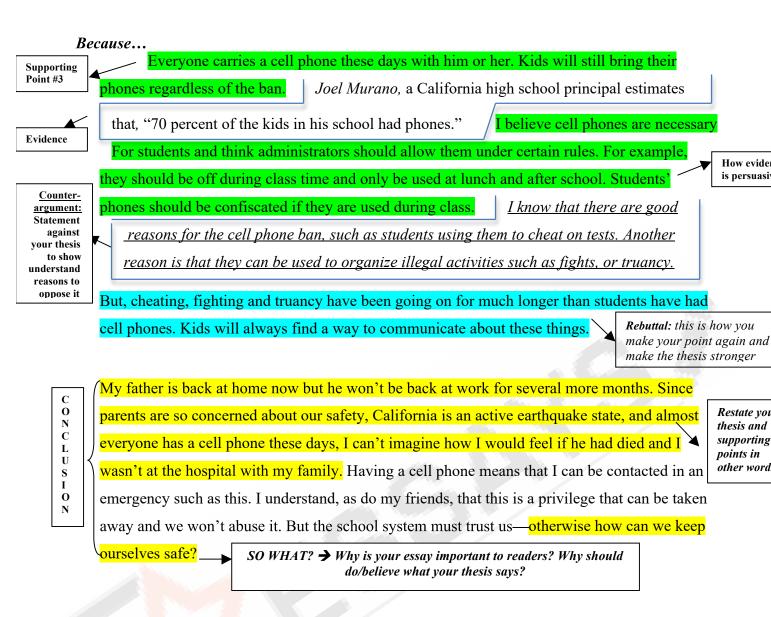

other words

points in

0

N

everyone has a cell phone these days, I can't imagine how I would feel if he had died and wasn't at the hospital with my family. Having a cell phone means that I can be contacted in an emergency such as this. I understand, as do my friends, that this is a privilege that can be taken away and we won't abuse it. But the school system must trust us—otherwise how can we keep

ourselves safe? SO WHAT? → Why is your essay important to readers? Why should do/believe what your thesis says?

Paper Due? Why Suffer? THAT'S OUR JOB!

supporting

other words

points in

Everyone carries a cell phone these days with him or her. Kids will still bring their

Joel Murano, a California high school principal estimates

I believe cell phones are necessary

Because...

phones regardless of the ban.

that, "70 percent of the kids in his school had phones."

Supporting Point #3

do/believe what your thesis says?

Restate your thesis and supporting points in other words

Rebuttal: this is how you

make your point again and make the thesis stronger

How evidence is persuasive

SO WHAT? → Why is your essay important to readers? Why should do/believe what your thesis says?