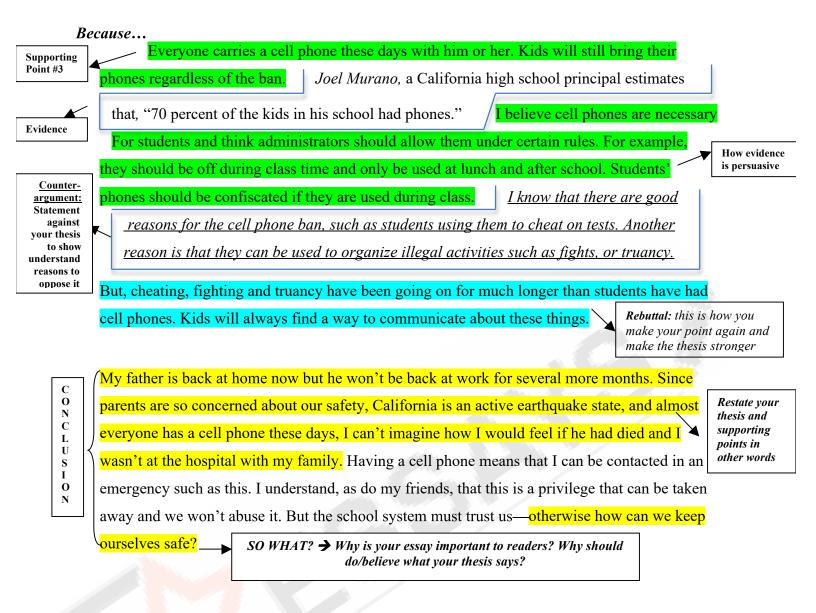

other words

points in

0

N

everyone has a cell phone these days, I can't imagine how I would feel if he had died and wasn't at the hospital with my family. Having a cell phone means that I can be contacted in an emergency such as this. I understand, as do my friends, that this is a privilege that can be taken away and we won't abuse it. But the school system must trust us—otherwise how can we keep

ourselves safe? SO WHAT? → Why is your essay important to readers? Why should do/believe what your thesis says?

Paper Due? Why Suffer? THAT'S OUR JOB!

supporting

other words

points in

Everyone carries a cell phone these days with him or her. Kids will still bring their

Joel Murano, a California high school principal estimates

I believe cell phones are necessary

Because...

phones regardless of the ban.

that, "70 percent of the kids in his school had phones."

Supporting Point #3

do/believe what your thesis says?

Restate your thesis and supporting points in other words

Rebuttal: this is how you

make your point again and make the thesis stronger

How evidence is persuasive

SO WHAT? → Why is your essay important to readers? Why should do/believe what your thesis says?