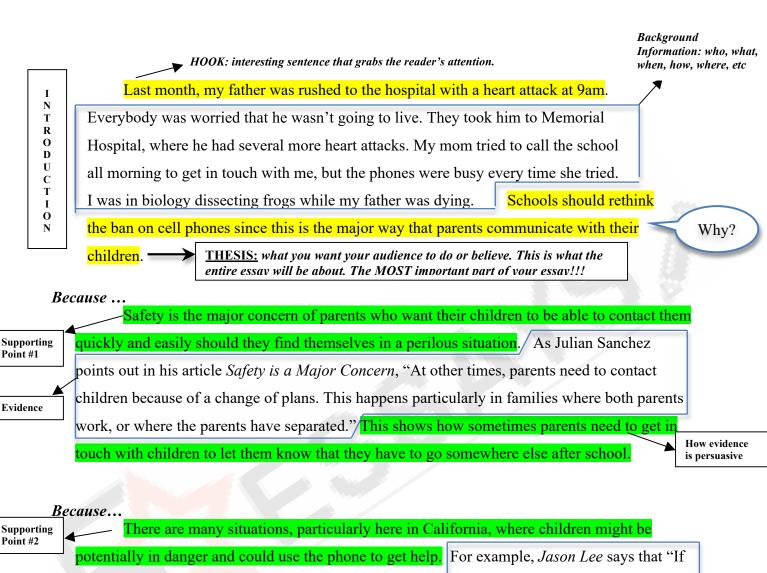

## SAMPLE ARGUMENTATIVE ESSAY

Point #2

Evidence

we had an earthquake or a lockdown, it would be important to contact someone beyond the school without having to go to the office. Or imagine the worse case scenario, a hostage situation, a terrorist situation, or another Columbine. In New York on 9/11, victims were able to communicate with families for the last time on their cell phones. / What if they had kept to the

rules and observed the ban on cell phone use on planes? We would never have known

How evidence is persuasive

what happened on the flight.

How evidence

is persuasive

Restate your

thesis and

supporting

other words

points in

0

N

everyone has a cell phone these days, I can't imagine how I would feel if he had died and wasn't at the hospital with my family. Having a cell phone means that I can be contacted in an emergency such as this. I understand, as do my friends, that this is a privilege that can be taken away and we won't abuse it. But the school system must trust us—otherwise how can we keep

ourselves safe? SO WHAT? → Why is your essay important to readers? Why should do/believe what your thesis says?

Paper Due? Why Suffer? THAT'S OUR JOB!

supporting

other words

points in

Everyone carries a cell phone these days with him or her. Kids will still bring their

Joel Murano, a California high school principal estimates

I believe cell phones are necessary

Because...

phones regardless of the ban.

that, "70 percent of the kids in his school had phones."

Supporting Point #3