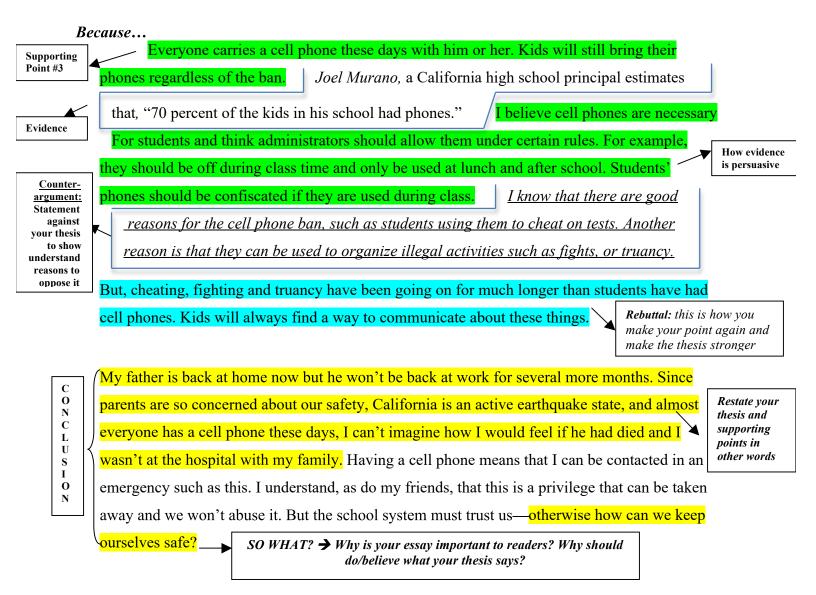

## SAMPLE ARGUMENTATIVE ESSAY

Point #2

Evidence

we had an earthquake or a lockdown, it would be important to contact someone beyond the school without having to go to the office. Or imagine the worse case scenario, a hostage situation, a terrorist situation, or another Columbine. In New York on 9/11, victims were able to communicate with families for the last time on their cell phones. / What if they had kept to the

rules and observed the ban on cell phone use on planes? We would never have known

How evidence is persuasive

what happened on the flight.

How evidence

is persuasive

Restate your

thesis and

supporting

other words

points in

0

N

everyone has a cell phone these days, I can't imagine how I would feel if he had died and wasn't at the hospital with my family. Having a cell phone means that I can be contacted in an emergency such as this. I understand, as do my friends, that this is a privilege that can be taken away and we won't abuse it. But the school system must trust us—otherwise how can we keep

ourselves safe? SO WHAT? → Why is your essay important to readers? Why should do/believe what your thesis says?

Paper Due? Why Suffer? THAT'S OUR JOB!

supporting

other words

points in

Everyone carries a cell phone these days with him or her. Kids will still bring their

Joel Murano, a California high school principal estimates

I believe cell phones are necessary

Because...

phones regardless of the ban.

that, "70 percent of the kids in his school had phones."

Supporting Point #3

do/believe what your thesis says?

Restate your thesis and supporting points in other words

Rebuttal: this is how you

make your point again and make the thesis stronger

How evidence is persuasive

SO WHAT? → Why is your essay important to readers? Why should do/believe what your thesis says?