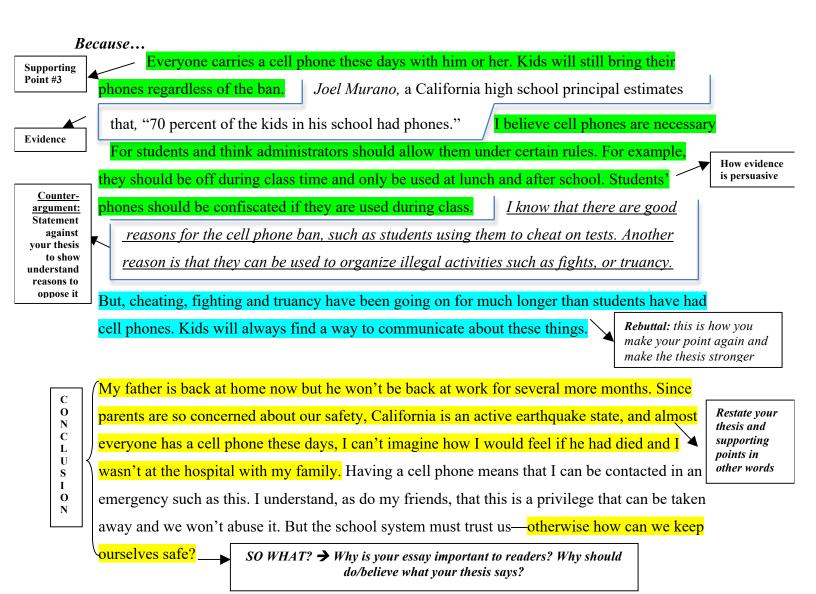

Joel Murano, a California high school principal estimates

I believe cell phones are necessary

Because...

phones regardless of the ban.

that, "70 percent of the kids in his school had phones."

Supporting Point #3

other words

points in

0

N

everyone has a cell phone these days, I can't imagine how I would feel if he had died and wasn't at the hospital with my family. Having a cell phone means that I can be contacted in an emergency such as this. I understand, as do my friends, that this is a privilege that can be taken away and we won't abuse it. But the school system must trust us—otherwise how can we keep

ourselves safe? SO WHAT? → Why is your essay important to readers? Why should do/believe what your thesis says?

Paper Due? Why Suffer? THAT'S OUR JOB!

supporting

other words

points in

Everyone carries a cell phone these days with him or her. Kids will still bring their